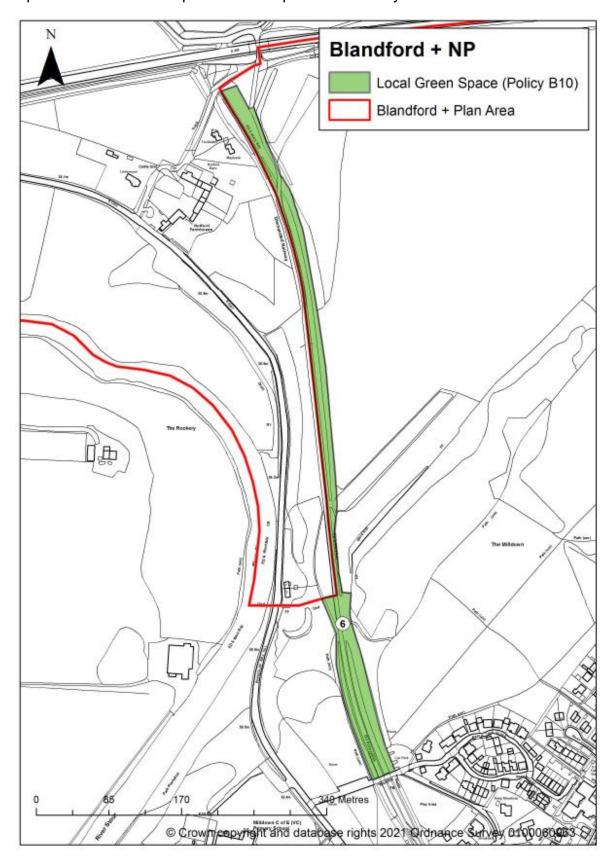

In addition to the above the Green Infrastructure Policies Map and the Inset Map on page 72 both show the part of The Trailway (Policy B10 (6)) that has been identified as a Local Green Space. Both maps incorrectly identify land within Pimperne Parish, outside of the Blandford + Neighbourhood Plan Area, as Local Green Space.

The updated maps set out on the following pages address these errors.

## Updated Green Infrastructure Policies Map

Updated Local Green Space Inset Map – Badbury Heights Open Spaces

Updated Local Green Space Inset Map – The Trailway