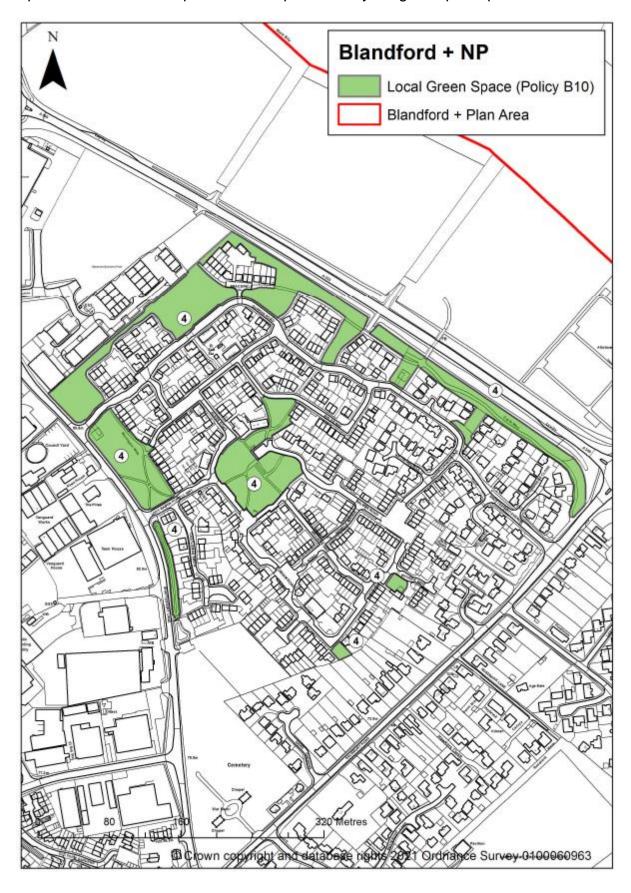

## Appendix C: Updated Maps for inclusion in the Blandford + Neighbourhood Plan 2011 – 2033

There are errors in the Blandford + Neighbourhood Plan 2011 – 2033 relating to the Green Infrastructure Policies Map (page 66) and the Local Green Space Inset Maps on pages 70 and 72. The Green Infrastructure Policies Map and the Inset Map on page 70 show the Badbury Heights Open Spaces (Policy B10(4)) that have been identified as Local Green Space. Both maps incorrectly identify an area of land to the west of Bracewell Close as Local Green Space.

The updated maps set out on the following pages address these errors.

## Updated Green Infrastructure Policies Map

Updated Local Green Space Inset Map – Badbury Heights Open Spaces

Updated Local Green Space Inset Map – The Trailway