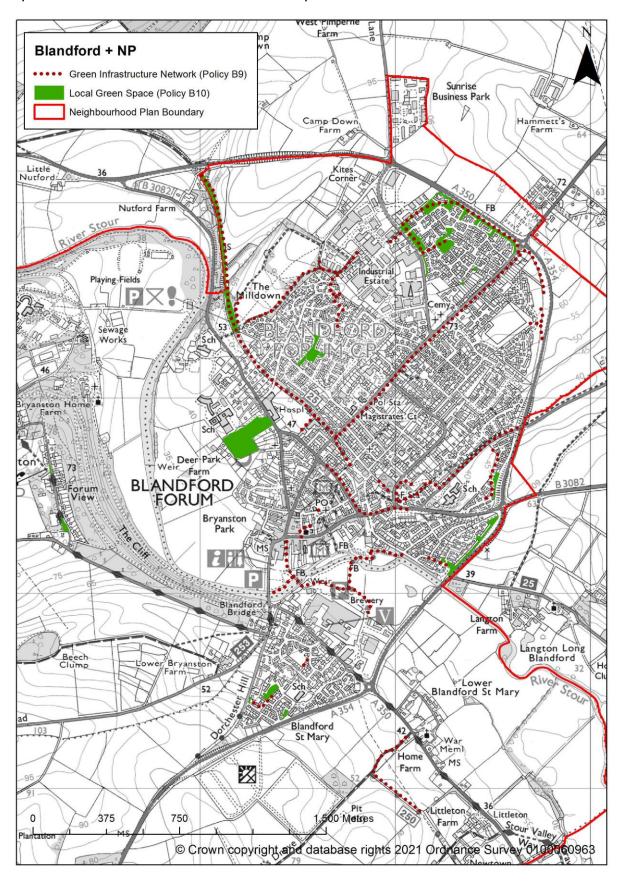

## Appendix C: Updated Maps for inclusion in the Blandford + Neighbourhood Plan 2011 – 2033

There are errors in the Blandford + Neighbourhood Plan 2011 – 2033 relating to the Green Infrastructure Policies Map (page 66) and the Local Green Space Inset Maps on pages 70 and 72. The Green Infrastructure Policies Map and the Inset Map on page 70 show the Badbury Heights Open Spaces (Policy B10(4)) that have been identified as Local Green Space. Both maps incorrectly identify an area of land to the west of Bracewell Close as Local Green Space.

In addition to the above the Green Infrastructure Policies Map and the Inset Map on page 72 both show the part of The Trailway (Policy B10 (6)) that has been identified as a Local Green Space. Both maps incorrectly identify land within Pimperne Parish, outside of the Blandford + Neighbourhood Plan Area, as Local Green Space.

The updated maps set out on the following pages address these errors.

## Updated Green Infrastructure Policies Map

Updated Local Green Space Inset Map – Badbury Heights Open Spaces

Updated Local Green Space Inset Map – The Trailway